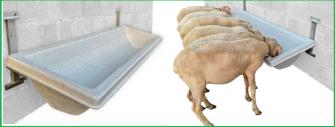

#### FT150S-HOOK

FT150S-WALL

FARMEX plastic feeder water trough for sheep and goats supports healthy and economical livestock farming.

- Excellent for feeding and watering animals
- Food grade
- Easy for cleaning
- Stability, durability and resistance
- Reduction of feed waste
- Made of HDPE High Density Poly Ethelene
- UV stabilized

#### FT150S-BARRIER