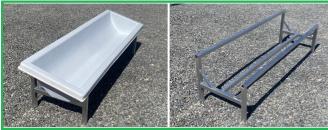

## Water Feeder Trough Farmex for sheep and goat- FT150S

#### FT150S-HOOK

FT150S-WALL

FARMEX plastic feeder water trough for sheep and goats supports healthy and economical livestock farming.

- Excellent for feeding and watering animals
- Food grade
- Easy for cleaning
- Stability, durability and resistance
- Reduction of feed waste
- Made of HDPE High Density Poly Ethelene
- UV stabilized

#### **Technical data**

| Volume   | 150 Liter - 40 U.S Gallons       |
|----------|----------------------------------|
| Made of: | HDPE - High Density Polyethylene |
| Length   | 215 cm                           |
| Width    | 60 cm                            |
| Height 1 | 19 cm                            |
| Height 2 | 29 cm                            |