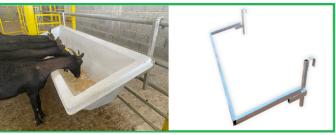

#### FT150S-HOOK

FT150S-WALL

FARMEX plastic feeder water trough for sheep and goats supports healthy and economical livestock farming.

- Excellent for feeding and watering animals
- Food grade
- Easy for cleaning
- Stability, durability and resistance
- Reduction of feed waste
- Made of HDPE High Density Poly Ethelene
- UV stabilized

#### FT150S-H40

With it's round surface design save animals in long time