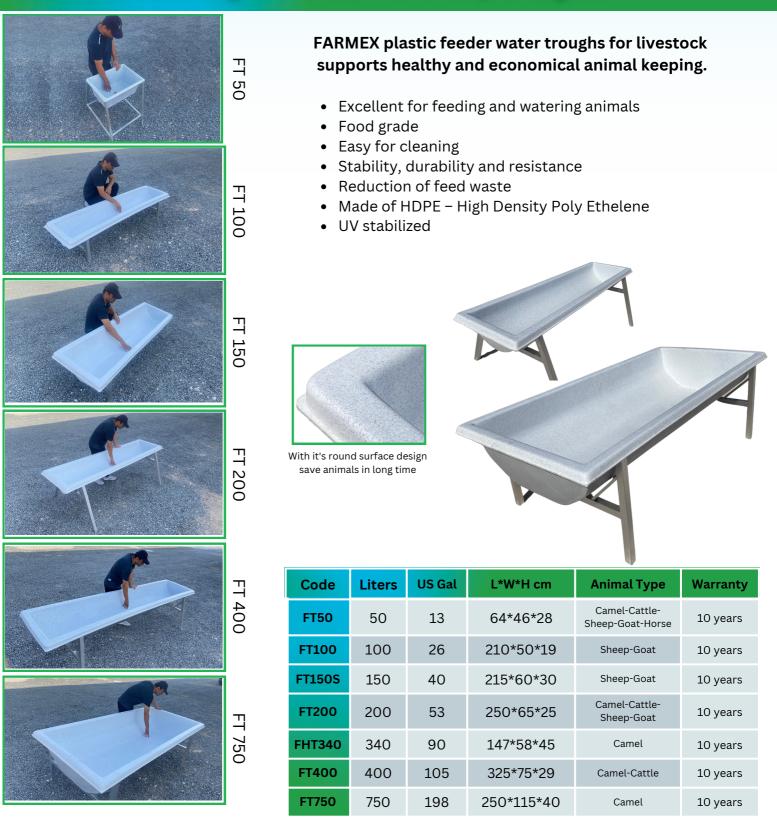

#### FT150S-HOOK

FT150S-WALL

FARMEX plastic feeder water trough for sheep and goats supports healthy and economical livestock farming.

- Excellent for feeding and watering animals
- Food grade
- Easy for cleaning
- Stability, durability and resistance
- Reduction of feed waste
- Made of HDPE High Density Poly Ethelene
- UV stabilized

#### FT150S-BARRIER